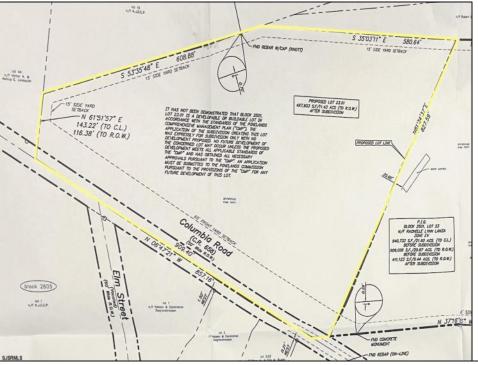

## **COMMENTS**

Discover a unique opportunity in Mullica Township, NJ 08037. This newly subdivided 11.43-acre lot on Colombia Road is your gateway to rural tranquility. Currently operating as a conifer farm, it offers valuable white pines, suitable for transplanting with a tree spade and potential resale. This property holds promise for various uses: continue farming, build a serene single-family home amidst the pines, or pursue the most lucrative option—subdivide into up to 4 building lots, courtesy of the special Elwood Village (EV) zoning. The zoning allows for one home per 2 acres, and preliminary inquiries suggest a minor subdivision could be possible. However, due diligence is required, and all subdivision and engineering work, permits, and approvals will be the buyer\'s responsibility. Make your legacy in Elwood by scheduling a tour of this exceptional property today.