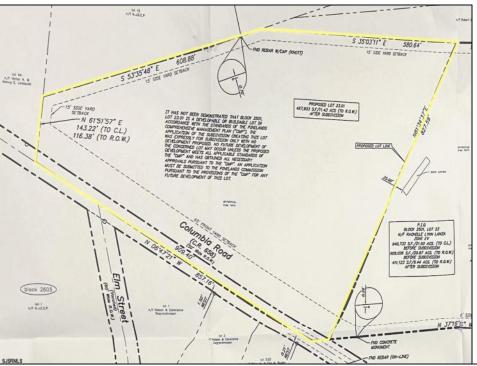

## **COMMENTS**

Discover a unique opportunity in Mullica Township, NJ 08037. This newly subdivided 11.43-acre lot on Colombia Road is your gateway to rural tranquility. Currently operating as a conifer farm, it offers valuable white pines, suitable for transplanting with a tree spade and potential resale. This property holds promise for various uses: continue farming, build a serene single-family home amidst the pines, or pursue the most lucrative option—subdivide into up to 4 building lots, courtesy of the special Elwood Village (EV) zoning. The zoning allows for one home per 2 acres, and preliminary inquiries suggest a minor subdivision could be possible. However, due diligence is required, and all subdivision and engineering work, permits, and approvals will be the buyer\'s responsibility. Make your legacy in Elwood by scheduling a tour of this exceptional property today.