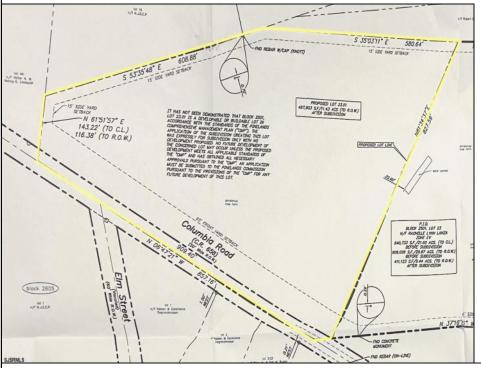

## **COMMENTS**

Discover a unique opportunity in Mullica Township, NJ 08037. This newly subdivided 11.43-acre lot on Colombia Road is your gateway to rural tranquility. Currently operating as a conifer farm, it offers valuable white pines, suitable for transplanting with a tree spade and potential resale. This property holds promise for various uses: continue farming, build a serene single-family home amidst the pines, or pursue the most lucrative option—subdivide into up to 4 building lots, courtesy of the special Elwood Village (EV) zoning. The zoning allows for one home per 2 acres, and preliminary inquiries suggest a minor subdivision could be possible. However, due diligence is required, and all subdivision and engineering work, permits, and approvals will be the buyer's responsibility. Make your legacy in Elwood by scheduling a tour of this exceptional property today.