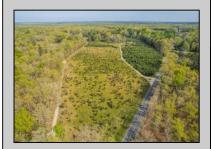

## **COMMENTS**

Discover a unique opportunity in Mullica Township, NJ 08037. This newly subdivided 11.43-acre lot on Colombia Road is your gateway to rural tranquility. Currently operating as a conifer farm, it offers valuable white pines, suitable for transplanting with a tree spade and potential resale. This property holds promise for various uses: continue farming, build a serene single-family home amidst the pines, or pursue the most lucrative option—subdivide into up to 4 building lots, courtesy of the special Elwood Village (EV) zoning. The zoning allows for one home per 2 acres, and preliminary inquiries suggest a minor subdivision could be possible. However, due diligence is required, and all subdivision and engineering work, permits, and approvals will be the buyer\'s responsibility. Make your legacy in Elwood by scheduling a tour of this exceptional property today.