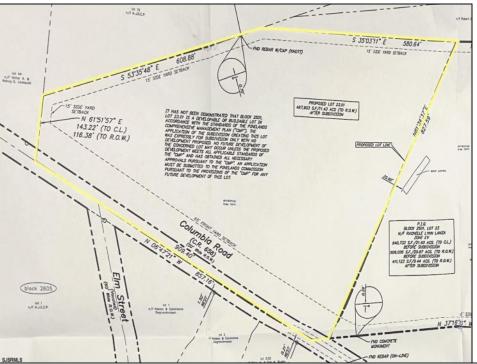

## **COMMENTS**

Discover a unique opportunity in Mullica Township, NJ 08037. This newly subdivided 11.43-acre lot on Colombia Road is your gateway to rural tranquility. Currently operating as a conifer farm, it offers valuable white pines, suitable for transplanting with a tree spade and potential resale. This property holds promise for various uses: continue farming, build a serene single-family home amidst the pines, or pursue the most lucrative option—subdivide into up to 4 building lots, courtesy of the special Elwood Village (EV) zoning. The zoning allows for one home per 2 acres, and preliminary inquiries suggest a minor subdivision could be possible. However, due diligence is required, and all subdivision and engineering work, permits, and approvals will be the buyer\'s responsibility. Make your legacy in Elwood by scheduling a tour of this exceptional property today.