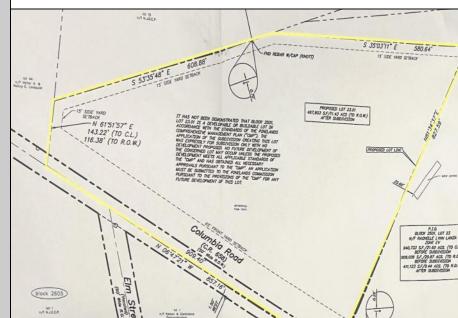

## COMMENTS

Discover a unique opportunity in Mullica Township, NJ 08037. This newly subdivided 11.43-acre lot on Colombia Road is your gateway to rural tranquility. Currently operating as a conifer farm, it offers valuable white pines, suitable for transplanting with a tree spade and potential resale. This property holds promise for various uses: continue farming, build a serene single-family home amidst the pines, or pursue the most lucrative option—subdivide into up to 4 building lots, courtesy of the special Elwood Village (EV) zoning. The zoning allows for one home per 2 acres, and preliminary inquiries suggest a minor subdivision could be possible. However, due diligence is required, and all subdivision and engineering work, permits, and approvals will be the buyer\'s responsibility. Make your legacy in Elwood by scheduling a tour of this exceptional property today.