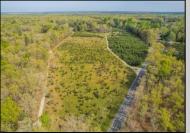

## COMMENTS

Discover a unique opportunity in Mullica Township, NJ 08037. This newly subdivided 11.43-acre lot on Colombia Road is your gateway to rural tranquility. Currently operating as a conifer farm, it offers valuable white pines, suitable for transplanting with a tree spade and potential resale. This property holds promise for various uses: continue farming, build a serene single-family home amidst the pines, or pursue the most lucrative option—subdivide into up to 4 building lots, courtesy of the special Elwood Village (EV) zoning. The zoning allows for one home per 2 acres, and preliminary inquiries suggest a minor subdivision could be possible. However, due diligence is required, and all subdivision and engineering work, permits, and approvals will be the buyer\'s responsibility. Make your legacy in Elwood by scheduling a tour of this exceptional property today.