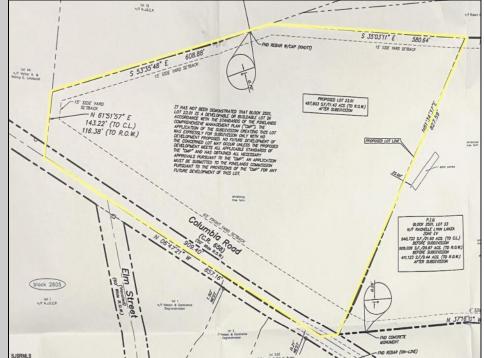

## COMMENTS

Discover a unique opportunity in Mullica Township, NJ 08037. This newly subdivided 11.43-acre lot on Colombia Road is your gateway to rural tranquility. Currently operating as a conifer farm, it offers valuable white pines, suitable for transplanting with a tree spade and potential resale. This property holds promise for various uses: continue farming, build a serene single-family home amidst the pines, or pursue the most lucrative option—subdivide into up to 4 building lots, courtesy of the special Elwood Village (EV) zoning. The zoning allows for one home per 2 acres, and preliminary inquiries suggest a minor subdivision could be possible. However, due diligence is required, and all subdivision and engineering work, permits, and approvals will be the buyer\'s responsibility. Make your legacy in Elwood by scheduling a tour of this exceptional property today.