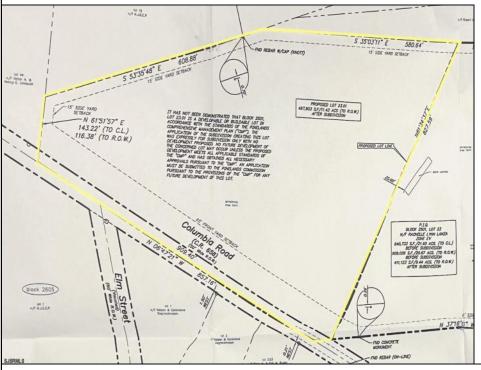

## **COMMENTS**

Discover a unique opportunity in Mullica Township, NJ 08037. This newly subdivided 11.43-acre lot on Colombia Road is your gateway to rural tranquility. Currently operating as a conifer farm, it offers valuable white pines, suitable for transplanting with a tree spade and potential resale. This property holds promise for various uses: continue farming, build a serene single-family home amidst the pines, or pursue the most lucrative option—subdivide into up to 4 building lots, courtesy of the special Elwood Village (EV) zoning. The zoning allows for one home per 2 acres, and preliminary inquiries suggest a minor subdivision could be possible. However, due diligence is required, and all subdivision and engineering work, permits, and approvals will be the buyer's responsibility. Make your legacy in Elwood by scheduling a tour of this exceptional property today.