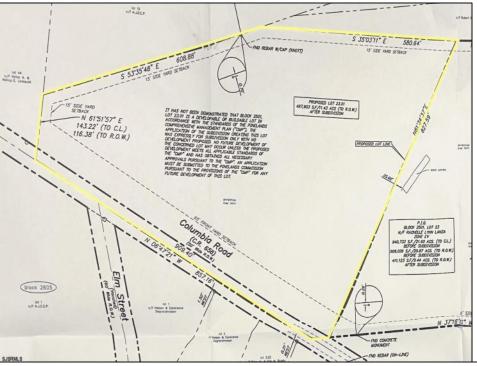

## **COMMENTS**

Discover a unique opportunity in Mullica Township, NJ 08037. This newly subdivided 11.43-acre lot on Colombia Road is your gateway to rural tranquility. Currently operating as a conifer farm, it offers valuable white pines, suitable for transplanting with a tree spade and potential resale. This property holds promise for various uses: continue farming, build a serene single-family home amidst the pines, or pursue the most lucrative option—subdivide into up to 4 building lots, courtesy of the special Elwood Village (EV) zoning. The zoning allows for one home per 2 acres, and preliminary inquiries suggest a minor subdivision could be possible. However, due diligence is required, and all subdivision and engineering work, permits, and approvals will be the buyer's responsibility. Make your legacy in Elwood by scheduling a tour of this exceptional property today.