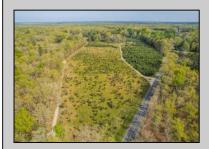

## **COMMENTS**

Discover a unique opportunity in Mullica Township, NJ 08037. This newly subdivided 11.43-acre lot on Colombia Road is your gateway to rural tranquility. Currently operating as a conifer farm, it offers valuable white pines, suitable for transplanting with a tree spade and potential resale. This property holds promise for various uses: continue farming, build a serene single-family home amidst the pines, or pursue the most lucrative option—subdivide into up to 4 building lots, courtesy of the special Elwood Village (EV) zoning. The zoning allows for one home per 2 acres, and preliminary inquiries suggest a minor subdivision could be possible. However, due diligence is required, and all subdivision and engineering work, permits, and approvals will be the buyer's responsibility. Make your legacy in Elwood by scheduling a tour of this exceptional property today.