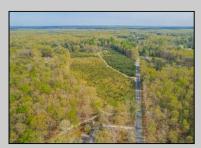

## **COMMENTS**

Discover a unique opportunity in Mullica Township, NJ 08037. This newly subdivided 11.43-acre lot on Colombia Road is your gateway to rural tranquility. Currently operating as a conifer farm, it offers valuable white pines, suitable for transplanting with a tree spade and potential resale. This property holds promise for various uses: continue farming, build a serene single-family home amidst the pines, or pursue the most lucrative option—subdivide into up to 4 building lots, courtesy of the special Elwood Village (EV) zoning. The zoning allows for one home per 2 acres, and preliminary inquiries suggest a minor subdivision could be possible. However, due diligence is required, and all subdivision and engineering work, permits, and approvals will be the buyer's responsibility. Make your legacy in Elwood by scheduling a tour of this exceptional property today.