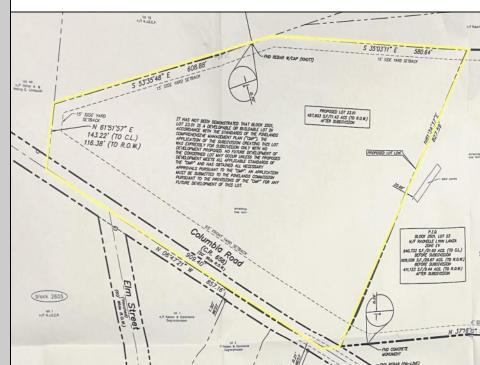

## COMMENTS

Discover a unique opportunity in Mullica Township, NJ 08037. This newly subdivided 11.43-acre lot on Colombia Road is your gateway to rural tranquility. Currently operating as a conifer farm, it offers valuable white pines, suitable for transplanting with a tree spade and potential resale. This property holds promise for various uses: continue farming, build a serene single-family home amidst the pines, or pursue the most lucrative option—subdivide into up to 4 building lots, courtesy of the special Elwood Village (EV) zoning. The zoning allows for one home per 2 acres, and preliminary inquiries suggest a minor subdivision could be possible. However, due diligence is required, and all subdivision and engineering work, permits, and approvals will be the buyer\'s responsibility. Make your legacy in Elwood by scheduling a tour of this exceptional property today.