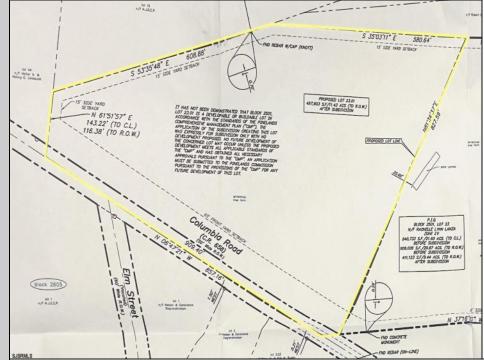

## COMMENTS

Discover a unique opportunity in Mullica Township, NJ 08037. This newly subdivided 11.43-acre lot on Colombia Road is your gateway to rural tranquility. Currently operating as a conifer farm, it offers valuable white pines, suitable for transplanting with a tree spade and potential resale. This property holds promise for various uses: continue farming, build a serene single-family home amidst the pines, or pursue the most lucrative option—subdivide into up to 4 building lots, courtesy of the special Elwood Village (EV) zoning. The zoning allows for one home per 2 acres, and preliminary inquiries suggest a minor subdivision could be possible. However, due diligence is required, and all subdivision and engineering work, permits, and approvals will be the buyer\'s responsibility. Make your legacy in Elwood by scheduling a tour of this exceptional property today.