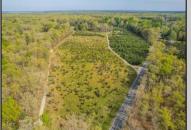

## COMMENTS

Discover a unique opportunity in Mullica Township, NJ 08037. This newly subdivided 11.43-acre lot on Colombia Road is your gateway to rural tranquility. Currently operating as a conifer farm, it offers valuable white pines, suitable for transplanting with a tree spade and potential resale. This property holds promise for various uses: continue farming, build a serene single-family home amidst the pines, or pursue the most lucrative option—subdivide into up to 4 building lots, courtesy of the special Elwood Village (EV) zoning. The zoning allows for one home per 2 acres, and preliminary inquiries suggest a minor subdivision could be possible. However, due diligence is required, and all subdivision and engineering work, permits, and approvals will be the buyer\'s responsibility. Make your legacy in Elwood by scheduling a tour of this exceptional property today.