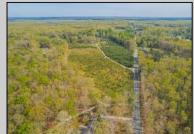

## COMMENTS

Discover a unique opportunity in Mullica Township, NJ 08037. This newly subdivided 11.43-acre lot on Colombia Road is your gateway to rural tranquility. Currently operating as a conifer farm, it offers valuable white pines, suitable for transplanting with a tree spade and potential resale. This property holds promise for various uses: continue farming, build a serene single-family home amidst the pines, or pursue the most lucrative option—subdivide into up to 4 building lots, courtesy of the special Elwood Village (EV) zoning. The zoning allows for one home per 2 acres, and preliminary inquiries suggest a minor subdivision could be possible. However, due diligence is required, and all subdivision and engineering work, permits, and approvals will be the buyer\'s responsibility. Make your legacy in Elwood by scheduling a tour of this exceptional property today.