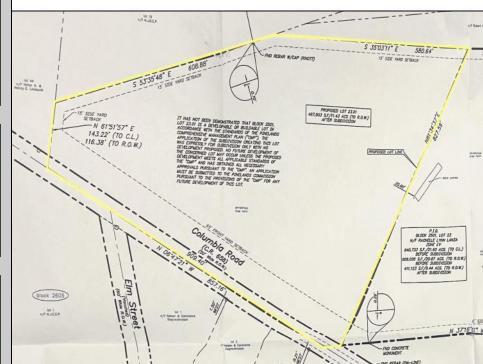

## COMMENTS

Discover a unique opportunity in Mullica Township, NJ 08037. This newly subdivided 11.43-acre lot on Colombia Road is your gateway to rural tranquility. Currently operating as a conifer farm, it offers valuable white pines, suitable for transplanting with a tree spade and potential resale. This property holds promise for various uses: continue farming, build a serene single-family home amidst the pines, or pursue the most lucrative option—subdivide into up to 4 building lots, courtesy of the special Elwood Village (EV) zoning. The zoning allows for one home per 2 acres, and preliminary inquiries suggest a minor subdivision could be possible. However, due diligence is required, and all subdivision and engineering work, permits, and approvals will be the buyer\'s responsibility. Make your legacy in Elwood by scheduling a tour of this exceptional property today.