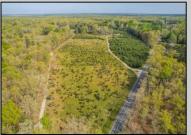

## COMMENTS

Discover a unique opportunity in Mullica Township, NJ 08037. This newly subdivided 11.43-acre lot on Colombia Road is your gateway to rural tranquility. Currently operating as a conifer farm, it offers valuable white pines, suitable for transplanting with a tree spade and potential resale. This property holds promise for various uses: continue farming, build a serene single-family home amidst the pines, or pursue the most lucrative option—subdivide into up to 4 building lots, courtesy of the special Elwood Village (EV) zoning. The zoning allows for one home per 2 acres, and preliminary inquiries suggest a minor subdivision could be possible. However, due diligence is required, and all subdivision and engineering work, permits, and approvals will be the buyer\'s responsibility. Make your legacy in Elwood by scheduling a tour of this exceptional property today.