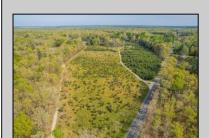

## **COMMENTS**

Discover a unique opportunity in Mullica Township, NJ 08037. This newly subdivided 11.43-acre lot on Colombia Road is your gateway to rural tranquility. Currently operating as a conifer farm, it offers valuable white pines, suitable for transplanting with a tree spade and potential resale. This property holds promise for various uses: continue farming, build a serene single-family home amidst the pines, or pursue the most lucrative option—subdivide into up to 4 building lots, courtesy of the special Elwood Village (EV) zoning. The zoning allows for one home per 2 acres, and preliminary inquiries suggest a minor subdivision could be possible. However, due diligence is required, and all subdivision and engineering work, permits, and approvals will be the buyer's responsibility. Make your legacy in Elwood by scheduling a tour of this exceptional property today.