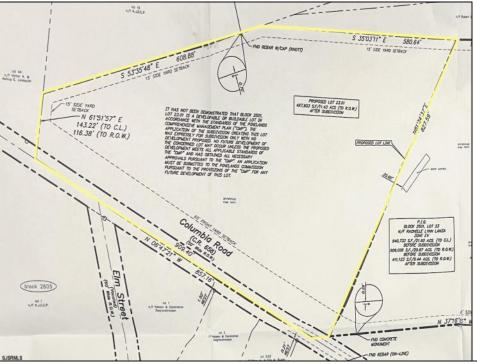

## 0 Columbia Hammonton, NJ 08037

## **COMMENTS**

Discover a unique opportunity in Mullica Township, NJ 08037. This newly subdivided 11.43-acre lot on Colombia Road is your gateway to rural tranquility. Currently operating as a conifer farm, it offers valuable white pines, suitable for transplanting with a tree spade and potential resale. This property holds promise for various uses: continue farming, build a serene single-family home amidst the pines, or pursue the most lucrative option—subdivide into up to 4 building lots, courtesy of the special Elwood Village (EV) zoning. The zoning allows for one home per 2 acres, and preliminary inquiries suggest a minor subdivision could be possible. However, due diligence is required, and all subdivision and engineering work, permits, and approvals will be the buyer\'s responsibility. Make your legacy in Elwood by scheduling a tour of this exceptional property today.