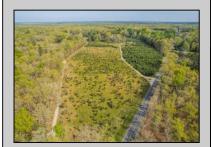

## **COMMENTS**

Discover a unique opportunity in Mullica Township, NJ 08037. This newly subdivided 11.43-acre lot on Colombia Road is your gateway to rural tranquility. Currently operating as a conifer farm, it offers valuable white pines, suitable for transplanting with a tree spade and potential resale. This property holds promise for various uses: continue farming, build a serene single-family home amidst the pines, or pursue the most lucrative option—subdivide into up to 4 building lots, courtesy of the special Elwood Village (EV) zoning. The zoning allows for one home per 2 acres, and preliminary inquiries suggest a minor subdivision could be possible. However, due diligence is required, and all subdivision and engineering work, permits, and approvals will be the buyer\'s responsibility. Make your legacy in Elwood by scheduling a tour of this exceptional property today.