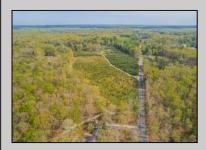

## **COMMENTS**

Discover a unique opportunity in Mullica Township, NJ 08037. This newly subdivided 11.43-acre lot on Colombia Road is your gateway to rural tranquility. Currently operating as a conifer farm, it offers valuable white pines, suitable for transplanting with a tree spade and potential resale. This property holds promise for various uses: continue farming, build a serene single-family home amidst the pines, or pursue the most lucrative option—subdivide into up to 4 building lots, courtesy of the special Elwood Village (EV) zoning. The zoning allows for one home per 2 acres, and preliminary inquiries suggest a minor subdivision could be possible. However, due diligence is required, and all subdivision and engineering work, permits, and approvals will be the buyer\'s responsibility. Make your legacy in Elwood by scheduling a tour of this exceptional property today.