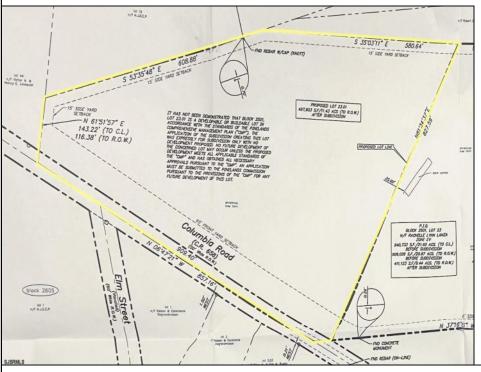

## **COMMENTS**

Discover a unique opportunity in Mullica Township, NJ 08037. This newly subdivided 11.43-acre lot on Colombia Road is your gateway to rural tranquility. Currently operating as a conifer farm, it offers valuable white pines, suitable for transplanting with a tree spade and potential resale. This property holds promise for various uses: continue farming, build a serene single-family home amidst the pines, or pursue the most lucrative option—subdivide into up to 4 building lots, courtesy of the special Elwood Village (EV) zoning. The zoning allows for one home per 2 acres, and preliminary inquiries suggest a minor subdivision could be possible. However, due diligence is required, and all subdivision and engineering work, permits, and approvals will be the buyer's responsibility. Make your legacy in Elwood by scheduling a tour of this exceptional property today.