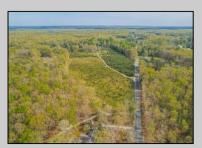

## **COMMENTS**

Discover a unique opportunity in Mullica Township, NJ 08037. This newly subdivided 11.43-acre lot on Colombia Road is your gateway to rural tranquility. Currently operating as a conifer farm, it offers valuable white pines, suitable for transplanting with a tree spade and potential resale. This property holds promise for various uses: continue farming, build a serene single-family home amidst the pines, or pursue the most lucrative option—subdivide into up to 4 building lots, courtesy of the special Elwood Village (EV) zoning. The zoning allows for one home per 2 acres, and preliminary inquiries suggest a minor subdivision could be possible. However, due diligence is required, and all subdivision and engineering work, permits, and approvals will be the buyer's responsibility. Make your legacy in Elwood by scheduling a tour of this exceptional property today.