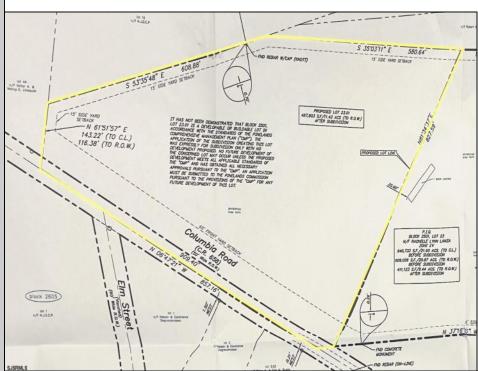

## COMMENTS

Discover a unique opportunity in Mullica Township, NJ 08037. This newly subdivided 11.43-acre lot on Colombia Road is your gateway to rural tranquility. Currently operating as a conifer farm, it offers valuable white pines, suitable for transplanting with a tree spade and potential resale. This property holds promise for various uses: continue farming, build a serene single-family home amidst the pines, or pursue the most lucrative option—subdivide into up to 4 building lots, courtesy of the special Elwood Village (EV) zoning. The zoning allows for one home per 2 acres, and preliminary inquiries suggest a minor subdivision could be possible. However, due diligence is required, and all subdivision and engineering work, permits, and approvals will be the buyer\'s responsibility. Make your legacy in Elwood by scheduling a tour of this exceptional property today.