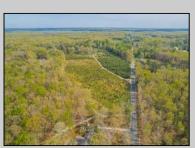

## **COMMENTS**

Discover a unique opportunity in Mullica Township, NJ 08037. This newly subdivided 11.43-acre lot on Colombia Road is your gateway to rural tranquility. Currently operating as a conifer farm, it offers valuable white pines, suitable for transplanting with a tree spade and potential resale. This property holds promise for various uses: continue farming, build a serene single-family home amidst the pines, or pursue the most lucrative option—subdivide into up to 4 building lots, courtesy of the special Elwood Village (EV) zoning. The zoning allows for one home per 2 acres, and preliminary inquiries suggest a minor subdivision could be possible. However, due diligence is required, and all subdivision and engineering work, permits, and approvals will be the buyer's responsibility. Make your legacy in Elwood by scheduling a tour of this exceptional property today.