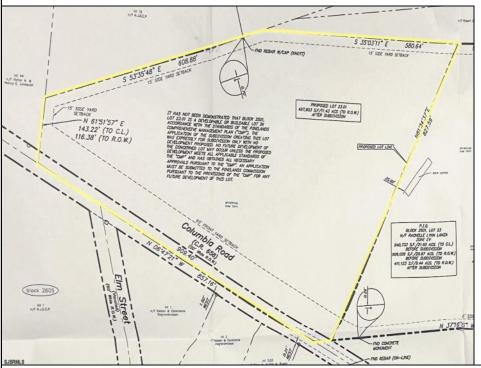

## **COMMENTS**

Discover a unique opportunity in Mullica Township, NJ 08037. This newly subdivided 11.43-acre lot on Colombia Road is your gateway to rural tranquility. Currently operating as a conifer farm, it offers valuable white pines, suitable for transplanting with a tree spade and potential resale. This property holds promise for various uses: continue farming, build a serene single-family home amidst the pines, or pursue the most lucrative option—subdivide into up to 4 building lots, courtesy of the special Elwood Village (EV) zoning. The zoning allows for one home per 2 acres, and preliminary inquiries suggest a minor subdivision could be possible. However, due diligence is required, and all subdivision and engineering work, permits, and approvals will be the buyer's responsibility. Make your legacy in Elwood by scheduling a tour of this exceptional property today.