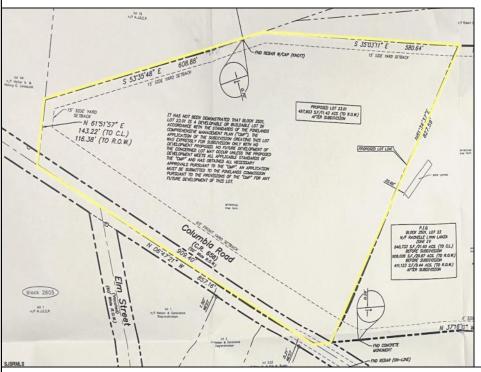

## **COMMENTS**

Discover a unique opportunity in Mullica Township, NJ 08037. This newly subdivided 11.43-acre lot on Colombia Road is your gateway to rural tranquility. Currently operating as a conifer farm, it offers valuable white pines, suitable for transplanting with a tree spade and potential resale. This property holds promise for various uses: continue farming, build a serene single-family home amidst the pines, or pursue the most lucrative option—subdivide into up to 4 building lots, courtesy of the special Elwood Village (EV) zoning. The zoning allows for one home per 2 acres, and preliminary inquiries suggest a minor subdivision could be possible. However, due diligence is required, and all subdivision and engineering work, permits, and approvals will be the buyer's responsibility. Make your legacy in Elwood by scheduling a tour of this exceptional property today.