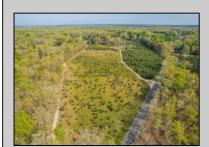

## **COMMENTS**

Discover a unique opportunity in Mullica Township, NJ 08037. This newly subdivided 11.43-acre lot on Colombia Road is your gateway to rural tranquility. Currently operating as a conifer farm, it offers valuable white pines, suitable for transplanting with a tree spade and potential resale. This property holds promise for various uses: continue farming, build a serene single-family home amidst the pines, or pursue the most lucrative option—subdivide into up to 4 building lots, courtesy of the special Elwood Village (EV) zoning. The zoning allows for one home per 2 acres, and preliminary inquiries suggest a minor subdivision could be possible. However, due diligence is required, and all subdivision and engineering work, permits, and approvals will be the buyer's responsibility. Make your legacy in Elwood by scheduling a tour of this exceptional property today.