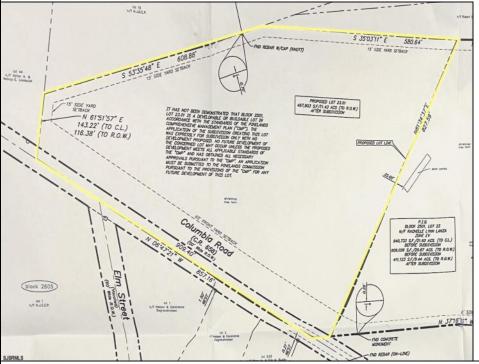

## **COMMENTS**

Discover a unique opportunity in Mullica Township, NJ 08037. This newly subdivided 11.43-acre lot on Colombia Road is your gateway to rural tranquility. Currently operating as a conifer farm, it offers valuable white pines, suitable for transplanting with a tree spade and potential resale. This property holds promise for various uses: continue farming, build a serene single-family home amidst the pines, or pursue the most lucrative option—subdivide into up to 4 building lots, courtesy of the special Elwood Village (EV) zoning. The zoning allows for one home per 2 acres, and preliminary inquiries suggest a minor subdivision could be possible. However, due diligence is required, and all subdivision and engineering work, permits, and approvals will be the buyer's responsibility. Make your legacy in Elwood by scheduling a tour of this exceptional property today.