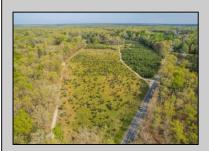

## **COMMENTS**

Discover a unique opportunity in Mullica Township, NJ 08037. This newly subdivided 11.43-acre lot on Colombia Road is your gateway to rural tranquility. Currently operating as a conifer farm, it offers valuable white pines, suitable for transplanting with a tree spade and potential resale. This property holds promise for various uses: continue farming, build a serene single-family home amidst the pines, or pursue the most lucrative option—subdivide into up to 4 building lots, courtesy of the special Elwood Village (EV) zoning. The zoning allows for one home per 2 acres, and preliminary inquiries suggest a minor subdivision could be possible. However, due diligence is required, and all subdivision and engineering work, permits, and approvals will be the buyer's responsibility. Make your legacy in Elwood by scheduling a tour of this exceptional property today.