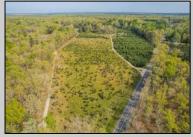

## **COMMENTS**

Discover a unique opportunity in Mullica Township, NJ 08037. This newly subdivided 11.43-acre lot on Colombia Road is your gateway to rural tranquility. Currently operating as a conifer farm, it offers valuable white pines, suitable for transplanting with a tree spade and potential resale. This property holds promise for various uses: continue farming, build a serene single-family home amidst the pines, or pursue the most lucrative option—subdivide into up to 4 building lots, courtesy of the special Elwood Village (EV) zoning. The zoning allows for one home per 2 acres, and preliminary inquiries suggest a minor subdivision could be possible. However, due diligence is required, and all subdivision and engineering work, permits, and approvals will be the buyer's responsibility. Make your legacy in Elwood by scheduling a tour of this exceptional property today.