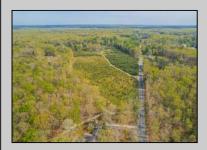

## **COMMENTS**

Discover a unique opportunity in Mullica Township, NJ 08037. This newly subdivided 11.43-acre lot on Colombia Road is your gateway to rural tranquility. Currently operating as a conifer farm, it offers valuable white pines, suitable for transplanting with a tree spade and potential resale. This property holds promise for various uses: continue farming, build a serene single-family home amidst the pines, or pursue the most lucrative option—subdivide into up to 4 building lots, courtesy of the special Elwood Village (EV) zoning. The zoning allows for one home per 2 acres, and preliminary inquiries suggest a minor subdivision could be possible. However, due diligence is required, and all subdivision and engineering work, permits, and approvals will be the buyer's responsibility. Make your legacy in Elwood by scheduling a tour of this exceptional property today.