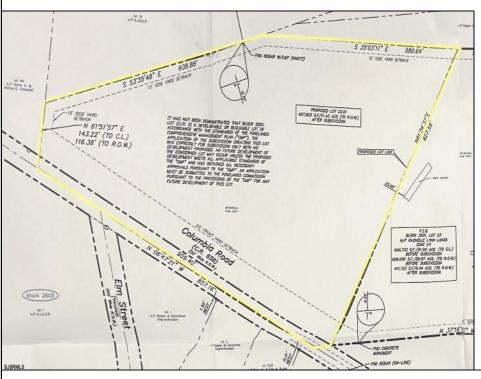

## **COMMENTS**

Discover a unique opportunity in Mullica Township, NJ 08037. This newly subdivided 11.43-acre lot on Colombia Road is your gateway to rural tranquility. Currently operating as a conifer farm, it offers valuable white pines, suitable for transplanting with a tree spade and potential resale. This property holds promise for various uses: continue farming, build a serene single-family home amidst the pines, or pursue the most lucrative option—subdivide into up to 4 building lots, courtesy of the special Elwood Village (EV) zoning. The zoning allows for one home per 2 acres, and preliminary inquiries suggest a minor subdivision could be possible. However, due diligence is required, and all subdivision and engineering work, permits, and approvals will be the buyer's responsibility. Make your legacy in Elwood by scheduling a tour of this exceptional property today.