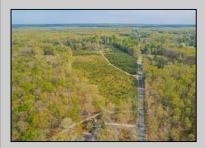

## **COMMENTS**

Discover a unique opportunity in Mullica Township, NJ 08037. This newly subdivided 11.43-acre lot on Colombia Road is your gateway to rural tranquility. Currently operating as a conifer farm, it offers valuable white pines, suitable for transplanting with a tree spade and potential resale. This property holds promise for various uses: continue farming, build a serene single-family home amidst the pines, or pursue the most lucrative option—subdivide into up to 4 building lots, courtesy of the special Elwood Village (EV) zoning. The zoning allows for one home per 2 acres, and preliminary inquiries suggest a minor subdivision could be possible. However, due diligence is required, and all subdivision and engineering work, permits, and approvals will be the buyer\'s responsibility. Make your legacy in Elwood by scheduling a tour of this exceptional property today.