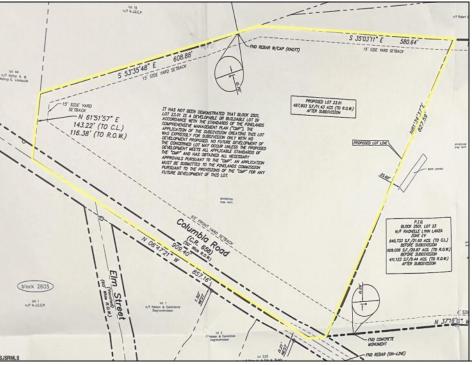

## **COMMENTS**

Discover a unique opportunity in Mullica Township, NJ 08037. This newly subdivided 11.43-acre lot on Colombia Road is your gateway to rural tranquility. Currently operating as a conifer farm, it offers valuable white pines, suitable for transplanting with a tree spade and potential resale. This property holds promise for various uses: continue farming, build a serene single-family home amidst the pines, or pursue the most lucrative option—subdivide into up to 4 building lots, courtesy of the special Elwood Village (EV) zoning. The zoning allows for one home per 2 acres, and preliminary inquiries suggest a minor subdivision could be possible. However, due diligence is required, and all subdivision and engineering work, permits, and approvals will be the buyer\'s responsibility. Make your legacy in Elwood by scheduling a tour of this exceptional property today.