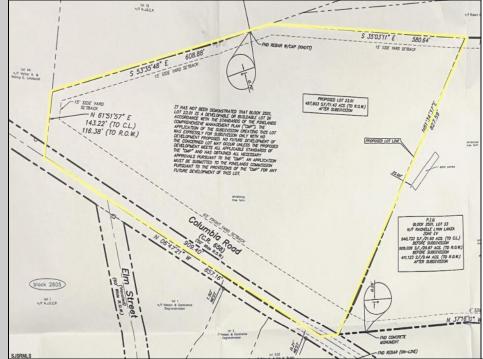

## COMMENTS

Discover a unique opportunity in Mullica Township, NJ 08037. This newly subdivided 11.43-acre lot on Colombia Road is your gateway to rural tranquility. Currently operating as a conifer farm, it offers valuable white pines, suitable for transplanting with a tree spade and potential resale. This property holds promise for various uses: continue farming, build a serene single-family home amidst the pines, or pursue the most lucrative option—subdivide into up to 4 building lots, courtesy of the special Elwood Village (EV) zoning. The zoning allows for one home per 2 acres, and preliminary inquiries suggest a minor subdivision could be possible. However, due diligence is required, and all subdivision and engineering work, permits, and approvals will be the buyer\'s responsibility. Make your legacy in Elwood by scheduling a tour of this exceptional property today.