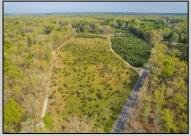

## COMMENTS

Discover a unique opportunity in Mullica Township, NJ 08037. This newly subdivided 11.43-acre lot on Colombia Road is your gateway to rural tranquility. Currently operating as a conifer farm, it offers valuable white pines, suitable for transplanting with a tree spade and potential resale. This property holds promise for various uses: continue farming, build a serene single-family home amidst the pines, or pursue the most lucrative option—subdivide into up to 4 building lots, courtesy of the special Elwood Village (EV) zoning. The zoning allows for one home per 2 acres, and preliminary inquiries suggest a minor subdivision could be possible. However, due diligence is required, and all subdivision and engineering work, permits, and approvals will be the buyer\'s responsibility. Make your legacy in Elwood by scheduling a tour of this exceptional property today.