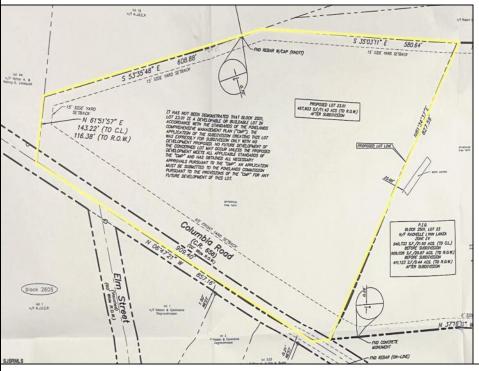

## **COMMENTS**

Discover a unique opportunity in Mullica Township, NJ 08037. This newly subdivided 11.43-acre lot on Colombia Road is your gateway to rural tranquility. Currently operating as a conifer farm, it offers valuable white pines, suitable for transplanting with a tree spade and potential resale. This property holds promise for various uses: continue farming, build a serene single-family home amidst the pines, or pursue the most lucrative option—subdivide into up to 4 building lots, courtesy of the special Elwood Village (EV) zoning. The zoning allows for one home per 2 acres, and preliminary inquiries suggest a minor subdivision could be possible. However, due diligence is required, and all subdivision and engineering work, permits, and approvals will be the buyer's responsibility. Make your legacy in Elwood by scheduling a tour of this exceptional property today.