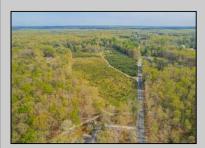

## **COMMENTS**

Discover a unique opportunity in Mullica Township, NJ 08037. This newly subdivided 11.43-acre lot on Colombia Road is your gateway to rural tranquility. Currently operating as a conifer farm, it offers valuable white pines, suitable for transplanting with a tree spade and potential resale. This property holds promise for various uses: continue farming, build a serene single-family home amidst the pines, or pursue the most lucrative option—subdivide into up to 4 building lots, courtesy of the special Elwood Village (EV) zoning. The zoning allows for one home per 2 acres, and preliminary inquiries suggest a minor subdivision could be possible. However, due diligence is required, and all subdivision and engineering work, permits, and approvals will be the buyer\'s responsibility. Make your legacy in Elwood by scheduling a tour of this exceptional property today.