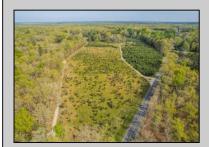

## **COMMENTS**

Discover a unique opportunity in Mullica Township, NJ 08037. This newly subdivided 11.43-acre lot on Colombia Road is your gateway to rural tranquility. Currently operating as a conifer farm, it offers valuable white pines, suitable for transplanting with a tree spade and potential resale. This property holds promise for various uses: continue farming, build a serene single-family home amidst the pines, or pursue the most lucrative option—subdivide into up to 4 building lots, courtesy of the special Elwood Village (EV) zoning. The zoning allows for one home per 2 acres, and preliminary inquiries suggest a minor subdivision could be possible. However, due diligence is required, and all subdivision and engineering work, permits, and approvals will be the buyer\'s responsibility. Make your legacy in Elwood by scheduling a tour of this exceptional property today.