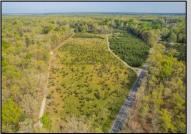

## COMMENTS

Discover a unique opportunity in Mullica Township, NJ 08037. This newly subdivided 11.43-acre lot on Colombia Road is your gateway to rural tranquility. Currently operating as a conifer farm, it offers valuable white pines, suitable for transplanting with a tree spade and potential resale. This property holds promise for various uses: continue farming, build a serene single-family home amidst the pines, or pursue the most lucrative option—subdivide into up to 4 building lots, courtesy of the special Elwood Village (EV) zoning. The zoning allows for one home per 2 acres, and preliminary inquiries suggest a minor subdivision could be possible. However, due diligence is required, and all subdivision and engineering work, permits, and approvals will be the buyer\'s responsibility. Make your legacy in Elwood by scheduling a tour of this exceptional property today.