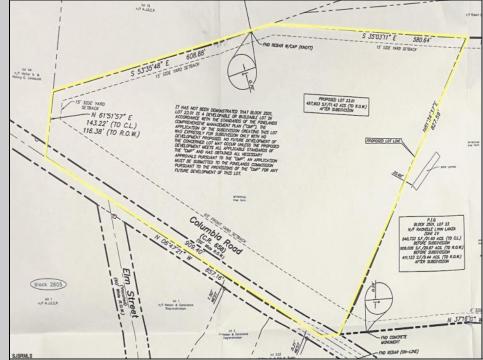

## COMMENTS

Discover a unique opportunity in Mullica Township, NJ 08037. This newly subdivided 11.43-acre lot on Colombia Road is your gateway to rural tranquility. Currently operating as a conifer farm, it offers valuable white pines, suitable for transplanting with a tree spade and potential resale. This property holds promise for various uses: continue farming, build a serene single-family home amidst the pines, or pursue the most lucrative option—subdivide into up to 4 building lots, courtesy of the special Elwood Village (EV) zoning. The zoning allows for one home per 2 acres, and preliminary inquiries suggest a minor subdivision could be possible. However, due diligence is required, and all subdivision and engineering work, permits, and approvals will be the buyer\'s responsibility. Make your legacy in Elwood by scheduling a tour of this exceptional property today.