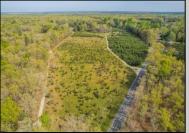

## COMMENTS

Discover a unique opportunity in Mullica Township, NJ 08037. This newly subdivided 11.43-acre lot on Colombia Road is your gateway to rural tranquility. Currently operating as a conifer farm, it offers valuable white pines, suitable for transplanting with a tree spade and potential resale. This property holds promise for various uses: continue farming, build a serene single-family home amidst the pines, or pursue the most lucrative option—subdivide into up to 4 building lots, courtesy of the special Elwood Village (EV) zoning. The zoning allows for one home per 2 acres, and preliminary inquiries suggest a minor subdivision could be possible. However, due diligence is required, and all subdivision and engineering work, permits, and approvals will be the buyer\'s responsibility. Make your legacy in Elwood by scheduling a tour of this exceptional property today.