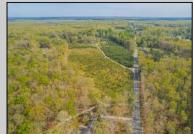

## COMMENTS

Discover a unique opportunity in Mullica Township, NJ 08037. This newly subdivided 11.43-acre lot on Colombia Road is your gateway to rural tranquility. Currently operating as a conifer farm, it offers valuable white pines, suitable for transplanting with a tree spade and potential resale. This property holds promise for various uses: continue farming, build a serene single-family home amidst the pines, or pursue the most lucrative option—subdivide into up to 4 building lots, courtesy of the special Elwood Village (EV) zoning. The zoning allows for one home per 2 acres, and preliminary inquiries suggest a minor subdivision could be possible. However, due diligence is required, and all subdivision and engineering work, permits, and approvals will be the buyer\'s responsibility. Make your legacy in Elwood by scheduling a tour of this exceptional property today.