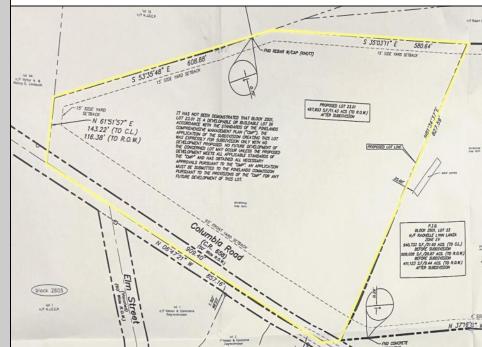

## COMMENTS

Discover a unique opportunity in Mullica Township, NJ 08037. This newly subdivided 11.43-acre lot on Colombia Road is your gateway to rural tranquility. Currently operating as a conifer farm, it offers valuable white pines, suitable for transplanting with a tree spade and potential resale. This property holds promise for various uses: continue farming, build a serene single-family home amidst the pines, or pursue the most lucrative option—subdivide into up to 4 building lots, courtesy of the special Elwood Village (EV) zoning. The zoning allows for one home per 2 acres, and preliminary inquiries suggest a minor subdivision could be possible. However, due diligence is required, and all subdivision and engineering work, permits, and approvals will be the buyer\'s responsibility. Make your legacy in Elwood by scheduling a tour of this exceptional property today.