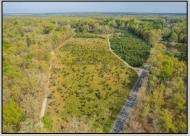

## COMMENTS

Discover a unique opportunity in Mullica Township, NJ 08037. This newly subdivided 11.43-acre lot on Colombia Road is your gateway to rural tranquility. Currently operating as a conifer farm, it offers valuable white pines, suitable for transplanting with a tree spade and potential resale. This property holds promise for various uses: continue farming, build a serene single-family home amidst the pines, or pursue the most lucrative option—subdivide into up to 4 building lots, courtesy of the special Elwood Village (EV) zoning. The zoning allows for one home per 2 acres, and preliminary inquiries suggest a minor subdivision could be possible. However, due diligence is required, and all subdivision and engineering work, permits, and approvals will be the buyer\'s responsibility. Make your legacy in Elwood by scheduling a tour of this exceptional property today.