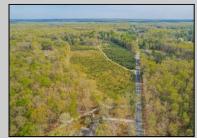

## COMMENTS

Discover a unique opportunity in Mullica Township, NJ 08037. This newly subdivided 11.43-acre lot on Colombia Road is your gateway to rural tranquility. Currently operating as a conifer farm, it offers valuable white pines, suitable for transplanting with a tree spade and potential resale. This property holds promise for various uses: continue farming, build a serene single-family home amidst the pines, or pursue the most lucrative option—subdivide into up to 4 building lots, courtesy of the special Elwood Village (EV) zoning. The zoning allows for one home per 2 acres, and preliminary inquiries suggest a minor subdivision could be possible. However, due diligence is required, and all subdivision and engineering work, permits, and approvals will be the buyer\'s responsibility. Make your legacy in Elwood by scheduling a tour of this exceptional property today.