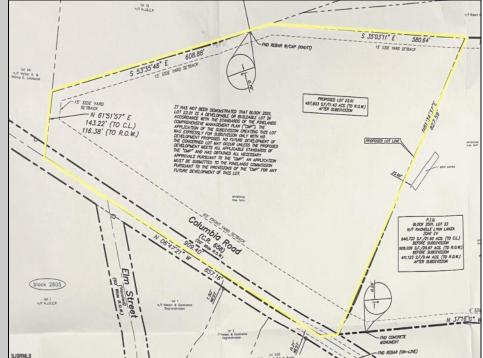

## COMMENTS

Discover a unique opportunity in Mullica Township, NJ 08037. This newly subdivided 11.43-acre lot on Colombia Road is your gateway to rural tranquility. Currently operating as a conifer farm, it offers valuable white pines, suitable for transplanting with a tree spade and potential resale. This property holds promise for various uses: continue farming, build a serene single-family home amidst the pines, or pursue the most lucrative option—subdivide into up to 4 building lots, courtesy of the special Elwood Village (EV) zoning. The zoning allows for one home per 2 acres, and preliminary inquiries suggest a minor subdivision could be possible. However, due diligence is required, and all subdivision and engineering work, permits, and approvals will be the buyer\'s responsibility. Make your legacy in Elwood by scheduling a tour of this exceptional property today.