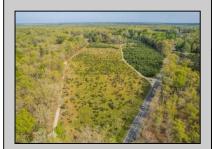

## **COMMENTS**

Discover a unique opportunity in Mullica Township, NJ 08037. This newly subdivided 11.43-acre lot on Colombia Road is your gateway to rural tranquility. Currently operating as a conifer farm, it offers valuable white pines, suitable for transplanting with a tree spade and potential resale. This property holds promise for various uses: continue farming, build a serene single-family home amidst the pines, or pursue the most lucrative option—subdivide into up to 4 building lots, courtesy of the special Elwood Village (EV) zoning. The zoning allows for one home per 2 acres, and preliminary inquiries suggest a minor subdivision could be possible. However, due diligence is required, and all subdivision and engineering work, permits, and approvals will be the buyer's responsibility. Make your legacy in Elwood by scheduling a tour of this exceptional property today.