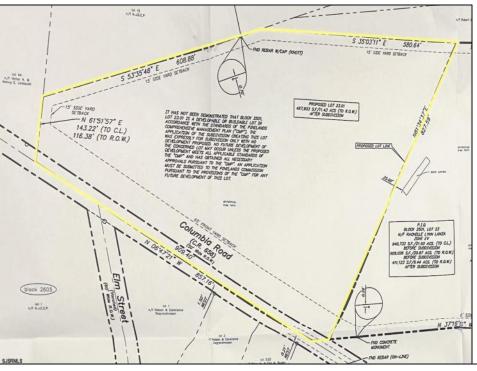

## **COMMENTS**

Discover a unique opportunity in Mullica Township, NJ 08037. This newly subdivided 11.43-acre lot on Colombia Road is your gateway to rural tranquility. Currently operating as a conifer farm, it offers valuable white pines, suitable for transplanting with a tree spade and potential resale. This property holds promise for various uses: continue farming, build a serene single-family home amidst the pines, or pursue the most lucrative option—subdivide into up to 4 building lots, courtesy of the special Elwood Village (EV) zoning. The zoning allows for one home per 2 acres, and preliminary inquiries suggest a minor subdivision could be possible. However, due diligence is required, and all subdivision and engineering work, permits, and approvals will be the buyer's responsibility. Make your legacy in Elwood by scheduling a tour of this exceptional property today.