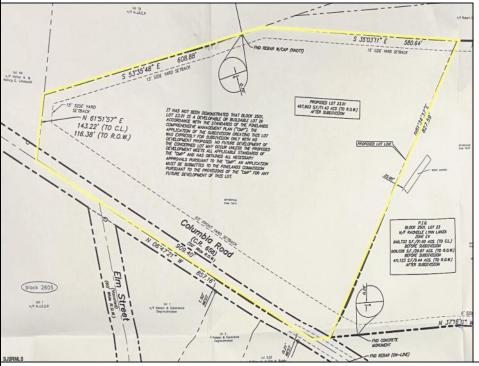

## **COMMENTS**

Discover a unique opportunity in Mullica Township, NJ 08037. This newly subdivided 11.43-acre lot on Colombia Road is your gateway to rural tranquility. Currently operating as a conifer farm, it offers valuable white pines, suitable for transplanting with a tree spade and potential resale. This property holds promise for various uses: continue farming, build a serene single-family home amidst the pines, or pursue the most lucrative option—subdivide into up to 4 building lots, courtesy of the special Elwood Village (EV) zoning. The zoning allows for one home per 2 acres, and preliminary inquiries suggest a minor subdivision could be possible. However, due diligence is required, and all subdivision and engineering work, permits, and approvals will be the buyer's responsibility. Make your legacy in Elwood by scheduling a tour of this exceptional property today.