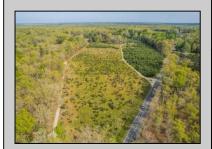

## **COMMENTS**

Discover a unique opportunity in Mullica Township, NJ 08037. This newly subdivided 11.43-acre lot on Colombia Road is your gateway to rural tranquility. Currently operating as a conifer farm, it offers valuable white pines, suitable for transplanting with a tree spade and potential resale. This property holds promise for various uses: continue farming, build a serene single-family home amidst the pines, or pursue the most lucrative option—subdivide into up to 4 building lots, courtesy of the special Elwood Village (EV) zoning. The zoning allows for one home per 2 acres, and preliminary inquiries suggest a minor subdivision could be possible. However, due diligence is required, and all subdivision and engineering work, permits, and approvals will be the buyer\'s responsibility. Make your legacy in Elwood by scheduling a tour of this exceptional property today.