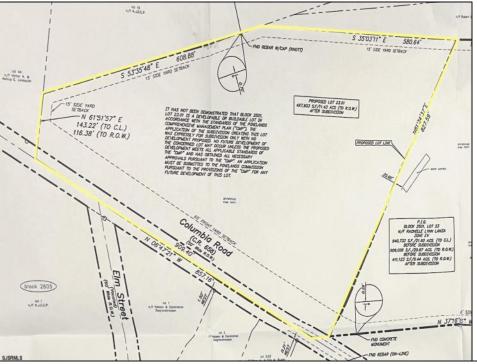

## **COMMENTS**

Discover a unique opportunity in Mullica Township, NJ 08037. This newly subdivided 11.43-acre lot on Colombia Road is your gateway to rural tranquility. Currently operating as a conifer farm, it offers valuable white pines, suitable for transplanting with a tree spade and potential resale. This property holds promise for various uses: continue farming, build a serene single-family home amidst the pines, or pursue the most lucrative option—subdivide into up to 4 building lots, courtesy of the special Elwood Village (EV) zoning. The zoning allows for one home per 2 acres, and preliminary inquiries suggest a minor subdivision could be possible. However, due diligence is required, and all subdivision and engineering work, permits, and approvals will be the buyer\'s responsibility. Make your legacy in Elwood by scheduling a tour of this exceptional property today.