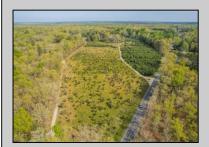

## **COMMENTS**

Discover a unique opportunity in Mullica Township, NJ 08037. This newly subdivided 11.43-acre lot on Colombia Road is your gateway to rural tranquility. Currently operating as a conifer farm, it offers valuable white pines, suitable for transplanting with a tree spade and potential resale. This property holds promise for various uses: continue farming, build a serene single-family home amidst the pines, or pursue the most lucrative option—subdivide into up to 4 building lots, courtesy of the special Elwood Village (EV) zoning. The zoning allows for one home per 2 acres, and preliminary inquiries suggest a minor subdivision could be possible. However, due diligence is required, and all subdivision and engineering work, permits, and approvals will be the buyer's responsibility. Make your legacy in Elwood by scheduling a tour of this exceptional property today.