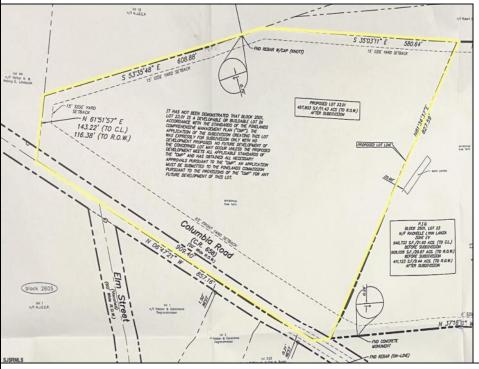

## **COMMENTS**

Discover a unique opportunity in Mullica Township, NJ 08037. This newly subdivided 11.43-acre lot on Colombia Road is your gateway to rural tranquility. Currently operating as a conifer farm, it offers valuable white pines, suitable for transplanting with a tree spade and potential resale. This property holds promise for various uses: continue farming, build a serene single-family home amidst the pines, or pursue the most lucrative option—subdivide into up to 4 building lots, courtesy of the special Elwood Village (EV) zoning. The zoning allows for one home per 2 acres, and preliminary inquiries suggest a minor subdivision could be possible. However, due diligence is required, and all subdivision and engineering work, permits, and approvals will be the buyer's responsibility. Make your legacy in Elwood by scheduling a tour of this exceptional property today.