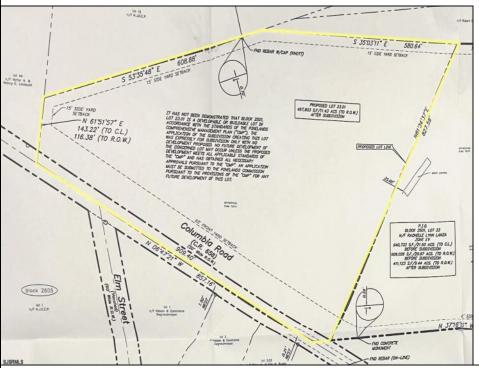

## 0 Columbia Hammonton, NJ 08037

## **COMMENTS**

Discover a unique opportunity in Mullica Township, NJ 08037. This newly subdivided 11.43-acre lot on Colombia Road is your gateway to rural tranquility. Currently operating as a conifer farm, it offers valuable white pines, suitable for transplanting with a tree spade and potential resale. This property holds promise for various uses: continue farming, build a serene single-family home amidst the pines, or pursue the most lucrative option—subdivide into up to 4 building lots, courtesy of the special Elwood Village (EV) zoning. The zoning allows for one home per 2 acres, and preliminary inquiries suggest a minor subdivision could be possible. However, due diligence is required, and all subdivision and engineering work, permits, and approvals will be the buyer's responsibility. Make your legacy in Elwood by scheduling a tour of this exceptional property today.