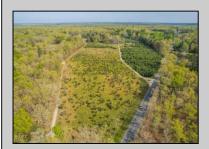

## **COMMENTS**

Discover a unique opportunity in Mullica Township, NJ 08037. This newly subdivided 11.43-acre lot on Colombia Road is your gateway to rural tranquility. Currently operating as a conifer farm, it offers valuable white pines, suitable for transplanting with a tree spade and potential resale. This property holds promise for various uses: continue farming, build a serene single-family home amidst the pines, or pursue the most lucrative option—subdivide into up to 4 building lots, courtesy of the special Elwood Village (EV) zoning. The zoning allows for one home per 2 acres, and preliminary inquiries suggest a minor subdivision could be possible. However, due diligence is required, and all subdivision and engineering work, permits, and approvals will be the buyer's responsibility. Make your legacy in Elwood by scheduling a tour of this exceptional property today.