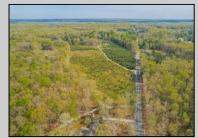

## COMMENTS

Discover a unique opportunity in Mullica Township, NJ 08037. This newly subdivided 11.43-acre lot on Colombia Road is your gateway to rural tranquility. Currently operating as a conifer farm, it offers valuable white pines, suitable for transplanting with a tree spade and potential resale. This property holds promise for various uses: continue farming, build a serene single-family home amidst the pines, or pursue the most lucrative option—subdivide into up to 4 building lots, courtesy of the special Elwood Village (EV) zoning. The zoning allows for one home per 2 acres, and preliminary inquiries suggest a minor subdivision could be possible. However, due diligence is required, and all subdivision and engineering work, permits, and approvals will be the buyer\'s responsibility. Make your legacy in Elwood by scheduling a tour of this exceptional property today.