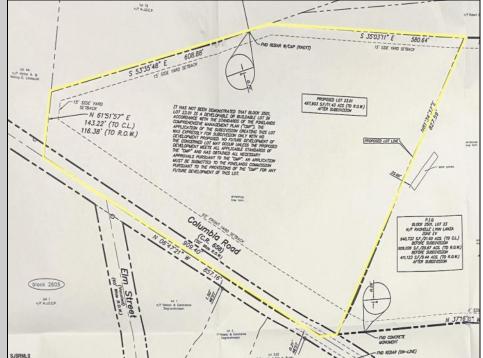

## COMMENTS

Discover a unique opportunity in Mullica Township, NJ 08037. This newly subdivided 11.43-acre lot on Colombia Road is your gateway to rural tranquility. Currently operating as a conifer farm, it offers valuable white pines, suitable for transplanting with a tree spade and potential resale. This property holds promise for various uses: continue farming, build a serene single-family home amidst the pines, or pursue the most lucrative option—subdivide into up to 4 building lots, courtesy of the special Elwood Village (EV) zoning. The zoning allows for one home per 2 acres, and preliminary inquiries suggest a minor subdivision could be possible. However, due diligence is required, and all subdivision and engineering work, permits, and approvals will be the buyer\'s responsibility. Make your legacy in Elwood by scheduling a tour of this exceptional property today.