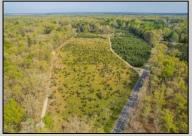

## COMMENTS

Discover a unique opportunity in Mullica Township, NJ 08037. This newly subdivided 11.43-acre lot on Colombia Road is your gateway to rural tranquility. Currently operating as a conifer farm, it offers valuable white pines, suitable for transplanting with a tree spade and potential resale. This property holds promise for various uses: continue farming, build a serene single-family home amidst the pines, or pursue the most lucrative option—subdivide into up to 4 building lots, courtesy of the special Elwood Village (EV) zoning. The zoning allows for one home per 2 acres, and preliminary inquiries suggest a minor subdivision could be possible. However, due diligence is required, and all subdivision and engineering work, permits, and approvals will be the buyer\'s responsibility. Make your legacy in Elwood by scheduling a tour of this exceptional property today.