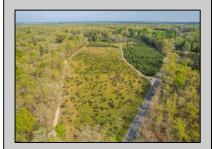

## 0 Columbia Hammonton, NJ 08037

## **COMMENTS**

Discover a unique opportunity in Mullica Township, NJ 08037. This newly subdivided 11.43-acre lot on Colombia Road is your gateway to rural tranquility. Currently operating as a conifer farm, it offers valuable white pines, suitable for transplanting with a tree spade and potential resale. This property holds promise for various uses: continue farming, build a serene single-family home amidst the pines, or pursue the most lucrative option—subdivide into up to 4 building lots, courtesy of the special Elwood Village (EV) zoning. The zoning allows for one home per 2 acres, and preliminary inquiries suggest a minor subdivision could be possible. However, due diligence is required, and all subdivision and engineering work, permits, and approvals will be the buyer\'s responsibility. Make your legacy in Elwood by scheduling a tour of this exceptional property today.