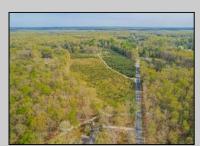

## 0 Columbia Hammonton, NJ 08037

## **COMMENTS**

Discover a unique opportunity in Mullica Township, NJ 08037. This newly subdivided 11.43-acre lot on Colombia Road is your gateway to rural tranquility. Currently operating as a conifer farm, it offers valuable white pines, suitable for transplanting with a tree spade and potential resale. This property holds promise for various uses: continue farming, build a serene single-family home amidst the pines, or pursue the most lucrative option—subdivide into up to 4 building lots, courtesy of the special Elwood Village (EV) zoning. The zoning allows for one home per 2 acres, and preliminary inquiries suggest a minor subdivision could be possible. However, due diligence is required, and all subdivision and engineering work, permits, and approvals will be the buyer\'s responsibility. Make your legacy in Elwood by scheduling a tour of this exceptional property today.