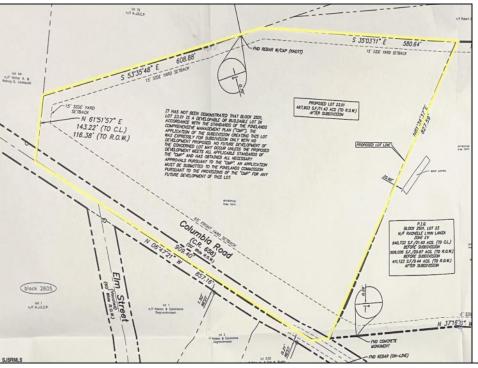

## **COMMENTS**

Discover a unique opportunity in Mullica Township, NJ 08037. This newly subdivided 11.43-acre lot on Colombia Road is your gateway to rural tranquility. Currently operating as a conifer farm, it offers valuable white pines, suitable for transplanting with a tree spade and potential resale. This property holds promise for various uses: continue farming, build a serene single-family home amidst the pines, or pursue the most lucrative option—subdivide into up to 4 building lots, courtesy of the special Elwood Village (EV) zoning. The zoning allows for one home per 2 acres, and preliminary inquiries suggest a minor subdivision could be possible. However, due diligence is required, and all subdivision and engineering work, permits, and approvals will be the buyer\'s responsibility. Make your legacy in Elwood by scheduling a tour of this exceptional property today.