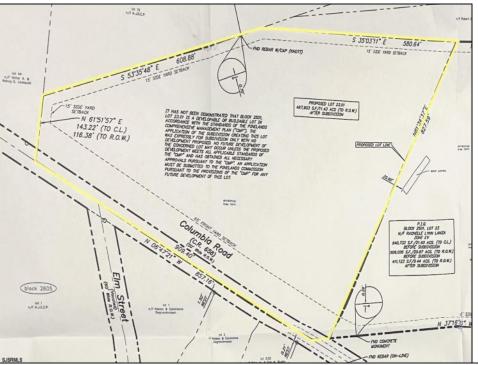

## **COMMENTS**

Discover a unique opportunity in Mullica Township, NJ 08037. This newly subdivided 11.43-acre lot on Colombia Road is your gateway to rural tranquility. Currently operating as a conifer farm, it offers valuable white pines, suitable for transplanting with a tree spade and potential resale. This property holds promise for various uses: continue farming, build a serene single-family home amidst the pines, or pursue the most lucrative option—subdivide into up to 4 building lots, courtesy of the special Elwood Village (EV) zoning. The zoning allows for one home per 2 acres, and preliminary inquiries suggest a minor subdivision could be possible. However, due diligence is required, and all subdivision and engineering work, permits, and approvals will be the buyer\'s responsibility. Make your legacy in Elwood by scheduling a tour of this exceptional property today.