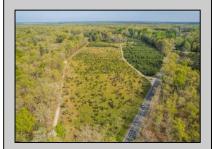

## **COMMENTS**

Discover a unique opportunity in Mullica Township, NJ 08037. This newly subdivided 11.43-acre lot on Colombia Road is your gateway to rural tranquility. Currently operating as a conifer farm, it offers valuable white pines, suitable for transplanting with a tree spade and potential resale. This property holds promise for various uses: continue farming, build a serene single-family home amidst the pines, or pursue the most lucrative option—subdivide into up to 4 building lots, courtesy of the special Elwood Village (EV) zoning. The zoning allows for one home per 2 acres, and preliminary inquiries suggest a minor subdivision could be possible. However, due diligence is required, and all subdivision and engineering work, permits, and approvals will be the buyer\'s responsibility. Make your legacy in Elwood by scheduling a tour of this exceptional property today.