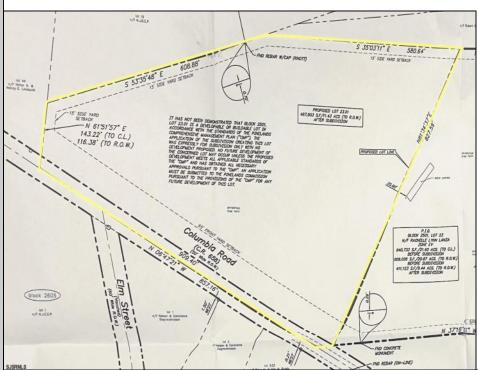

## COMMENTS

Discover a unique opportunity in Mullica Township, NJ 08037. This newly subdivided 11.43-acre lot on Colombia Road is your gateway to rural tranquility. Currently operating as a conifer farm, it offers valuable white pines, suitable for transplanting with a tree spade and potential resale. This property holds promise for various uses: continue farming, build a serene single-family home amidst the pines, or pursue the most lucrative option—subdivide into up to 4 building lots, courtesy of the special Elwood Village (EV) zoning. The zoning allows for one home per 2 acres, and preliminary inquiries suggest a minor subdivision could be possible. However, due diligence is required, and all subdivision and engineering work, permits, and approvals will be the buyer\'s responsibility. Make your legacy in Elwood by scheduling a tour of this exceptional property today.