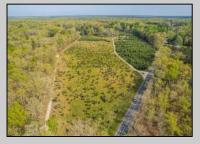

## COMMENTS

Discover a unique opportunity in Mullica Township, NJ 08037. This newly subdivided 11.43-acre lot on Colombia Road is your gateway to rural tranquility. Currently operating as a conifer farm, it offers valuable white pines, suitable for transplanting with a tree spade and potential resale. This property holds promise for various uses: continue farming, build a serene single-family home amidst the pines, or pursue the most lucrative option—subdivide into up to 4 building lots, courtesy of the special Elwood Village (EV) zoning. The zoning allows for one home per 2 acres, and preliminary inquiries suggest a minor subdivision could be possible. However, due diligence is required, and all subdivision and engineering work, permits, and approvals will be the buyer\'s responsibility. Make your legacy in Elwood by scheduling a tour of this exceptional property today.