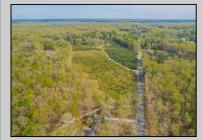

## COMMENTS

Discover a unique opportunity in Mullica Township, NJ 08037. This newly subdivided 11.43-acre lot on Colombia Road is your gateway to rural tranquility. Currently operating as a conifer farm, it offers valuable white pines, suitable for transplanting with a tree spade and potential resale. This property holds promise for various uses: continue farming, build a serene single-family home amidst the pines, or pursue the most lucrative option—subdivide into up to 4 building lots, courtesy of the special Elwood Village (EV) zoning. The zoning allows for one home per 2 acres, and preliminary inquiries suggest a minor subdivision could be possible. However, due diligence is required, and all subdivision and engineering work, permits, and approvals will be the buyer\'s responsibility. Make your legacy in Elwood by scheduling a tour of this exceptional property today.