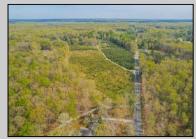

## COMMENTS

Discover a unique opportunity in Mullica Township, NJ 08037. This newly subdivided 11.43-acre lot on Colombia Road is your gateway to rural tranquility. Currently operating as a conifer farm, it offers valuable white pines, suitable for transplanting with a tree spade and potential resale. This property holds promise for various uses: continue farming, build a serene single-family home amidst the pines, or pursue the most lucrative option—subdivide into up to 4 building lots, courtesy of the special Elwood Village (EV) zoning. The zoning allows for one home per 2 acres, and preliminary inquiries suggest a minor subdivision could be possible. However, due diligence is required, and all subdivision and engineering work, permits, and approvals will be the buyer\'s responsibility. Make your legacy in Elwood by scheduling a tour of this exceptional property today.