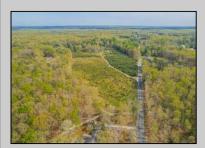

## **COMMENTS**

Discover a unique opportunity in Mullica Township, NJ 08037. This newly subdivided 11.43-acre lot on Colombia Road is your gateway to rural tranquility. Currently operating as a conifer farm, it offers valuable white pines, suitable for transplanting with a tree spade and potential resale. This property holds promise for various uses: continue farming, build a serene single-family home amidst the pines, or pursue the most lucrative option—subdivide into up to 4 building lots, courtesy of the special Elwood Village (EV) zoning. The zoning allows for one home per 2 acres, and preliminary inquiries suggest a minor subdivision could be possible. However, due diligence is required, and all subdivision and engineering work, permits, and approvals will be the buyer's responsibility. Make your legacy in Elwood by scheduling a tour of this exceptional property today.