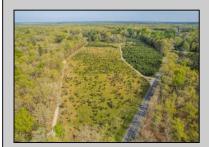

## **COMMENTS**

Discover a unique opportunity in Mullica Township, NJ 08037. This newly subdivided 11.43-acre lot on Colombia Road is your gateway to rural tranquility. Currently operating as a conifer farm, it offers valuable white pines, suitable for transplanting with a tree spade and potential resale. This property holds promise for various uses: continue farming, build a serene single-family home amidst the pines, or pursue the most lucrative option—subdivide into up to 4 building lots, courtesy of the special Elwood Village (EV) zoning. The zoning allows for one home per 2 acres, and preliminary inquiries suggest a minor subdivision could be possible. However, due diligence is required, and all subdivision and engineering work, permits, and approvals will be the buyer's responsibility. Make your legacy in Elwood by scheduling a tour of this exceptional property today.