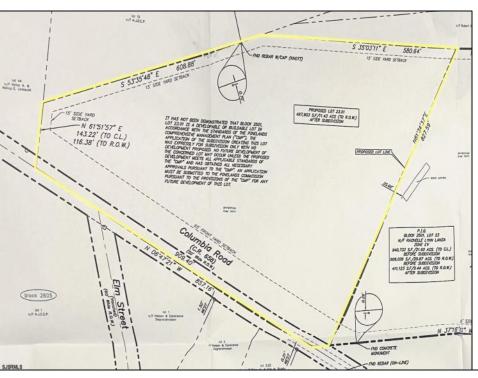

## **COMMENTS**

Discover a unique opportunity in Mullica Township, NJ 08037. This newly subdivided 11.43-acre lot on Colombia Road is your gateway to rural tranquility. Currently operating as a conifer farm, it offers valuable white pines, suitable for transplanting with a tree spade and potential resale. This property holds promise for various uses: continue farming, build a serene single-family home amidst the pines, or pursue the most lucrative option—subdivide into up to 4 building lots, courtesy of the special Elwood Village (EV) zoning. The zoning allows for one home per 2 acres, and preliminary inquiries suggest a minor subdivision could be possible. However, due diligence is required, and all subdivision and engineering work, permits, and approvals will be the buyer's responsibility. Make your legacy in Elwood by scheduling a tour of this exceptional property today.