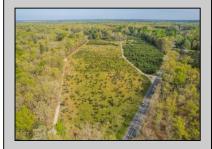

## **COMMENTS**

Discover a unique opportunity in Mullica Township, NJ 08037. This newly subdivided 11.43-acre lot on Colombia Road is your gateway to rural tranquility. Currently operating as a conifer farm, it offers valuable white pines, suitable for transplanting with a tree spade and potential resale. This property holds promise for various uses: continue farming, build a serene single-family home amidst the pines, or pursue the most lucrative option—subdivide into up to 4 building lots, courtesy of the special Elwood Village (EV) zoning. The zoning allows for one home per 2 acres, and preliminary inquiries suggest a minor subdivision could be possible. However, due diligence is required, and all subdivision and engineering work, permits, and approvals will be the buyer's responsibility. Make your legacy in Elwood by scheduling a tour of this exceptional property today.