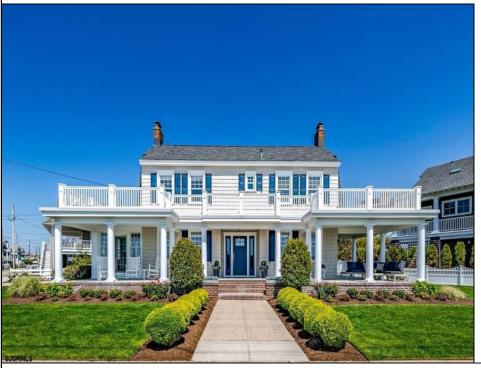

## **COMMENTS**

STUNNING OCEAN FRONT ESTATE. Located in the highly sought after Gardens area of Ocean City offering 196 ft of unobstructed ocean frontage and 60 ft wrap around 2nd floor porch. This home offers 6 Bedrooms, 3 full Bathrooms, large eat in kitchen with stainless steel appliances and access to private side porch, 2 large family rooms, sun room, spacious bedrooms and so much more. The home shows great attention to detail with beautiful hardwood floors, crown moldings, 2 fireplaces, wainscoting in the dining room and sun room, extra wide doorways and custom white marble bathrooms. The magnificent design allows for large families or gatherings with enough room for all and great flow from one room to another. Outside offers 2 wrap around decks, one on each level of the home to enjoy breathtaking unobstructed Ocean and Beach views. Plenty of room to add a pool. Home sits on an EXPANSIVE ~ 10,000 square foot lot, offers ample parking, garage for storage and an enclosed outside shower. Recently renovated with new roof, new windows, new bathrooms, new HVAC. This home has been meticulously maintained and is move in ready. Showings upon request. This is a once in a lifetime opportunity to own this Classic Ocean City Estate.