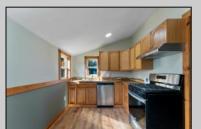

## **COMMENTS**

Welcome to 110 High Street in Leesburg, NJ! This charming home features 3 bedrooms, 1 bathroom, and a nice amount of comfortable living space. The vinyl siding, new septic, and new appliances make it low maintenance and move-in ready. Situated on a corner lot, the property offers nice outdoor space, a driveway, and a detached garage or workshop. Nature lovers will appreciate its proximity to the Maurice River and nearby bike/hiking trails. With gas heat and an attic for storage, this home is both cozy and practical. Don\'t miss out on the opportunity to make this lovely property your own.

|        |      | -  | -,6 |  |
|--------|------|----|-----|--|
|        |      |    |     |  |
| WE THE |      |    |     |  |
|        | 7/16 | 44 |     |  |

| PROPERTY DETAILS            |                                                                   |                                             |                                                     |  |  |  |
|-----------------------------|-------------------------------------------------------------------|---------------------------------------------|-----------------------------------------------------|--|--|--|
| Exterior<br>Vinyl           | OutsideFeatures<br>Paved Road                                     | ParkingGarage<br>Detached Garage            | OtherRooms<br>Laundry/Utility Room<br>Storage Attic |  |  |  |
| InteriorFeatures<br>Storage | AppliancesIncluded Dishwasher Dryer Gas Stove Refrigerator Washer | Basement<br>Crawl Space<br>Outside Entrance | Heating<br>Forced Air<br>Gas-Natural                |  |  |  |
| HotWater<br>Electric        | Water<br>Well                                                     | Sewer<br>Septic                             |                                                     |  |  |  |