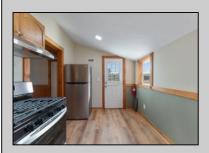

## **COMMENTS**

Welcome to 110 High Street in Leesburg, NJ! This charming home features 3 bedrooms, 1 bathroom, and a nice amount of comfortable living space. The vinyl siding, new septic, and new appliances make it low maintenance and move-in ready. Situated on a corner lot, the property offers nice outdoor space, a driveway, and a detached garage or workshop. Nature lovers will appreciate its proximity to the Maurice River and nearby bike/hiking trails. With gas heat and an attic for storage, this home is both cozy and practical. Don\'t miss out on the opportunity to make this lovely property your own.

|        |      | -  | -,6 |  |
|--------|------|----|-----|--|
|        |      |    |     |  |
| WE THE |      |    |     |  |
|        | 7/16 | 44 |     |  |

| PROPERTY DETAILS            |                                                                   |                                             |                                                     |  |  |  |
|-----------------------------|-------------------------------------------------------------------|---------------------------------------------|-----------------------------------------------------|--|--|--|
| Exterior<br>Vinyl           | OutsideFeatures<br>Paved Road                                     | ParkingGarage<br>Detached Garage            | OtherRooms<br>Laundry/Utility Room<br>Storage Attic |  |  |  |
| InteriorFeatures<br>Storage | AppliancesIncluded Dishwasher Dryer Gas Stove Refrigerator Washer | Basement<br>Crawl Space<br>Outside Entrance | Heating<br>Forced Air<br>Gas-Natural                |  |  |  |
| HotWater<br>Electric        | Water<br>Well                                                     | Sewer<br>Septic                             |                                                     |  |  |  |