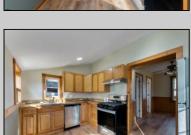

## **COMMENTS**

Welcome to 110 High Street in Leesburg, NJ! This charming home features 3 bedrooms, 1 bathroom, and a nice amount of comfortable living space. The vinyl siding, new septic, and new appliances make it low maintenance and move-in ready. Situated on a corner lot, the property offers nice outdoor space, a driveway, and a detached garage or workshop. Nature lovers will appreciate its proximity to the Maurice River and nearby bike/hiking trails. With gas heat and an attic for storage, this home is both cozy and practical. Don\'t miss out on the opportunity to make this lovely property your own.

|        |      | -  | -,6 |  |
|--------|------|----|-----|--|
|        |      |    |     |  |
| WE THE |      |    |     |  |
|        | 7/16 | 44 |     |  |

| PROPERTY DETAILS            |                                                                   |                                             |                                                     |  |  |  |
|-----------------------------|-------------------------------------------------------------------|---------------------------------------------|-----------------------------------------------------|--|--|--|
| Exterior<br>Vinyl           | OutsideFeatures<br>Paved Road                                     | ParkingGarage<br>Detached Garage            | OtherRooms<br>Laundry/Utility Room<br>Storage Attic |  |  |  |
| InteriorFeatures<br>Storage | AppliancesIncluded Dishwasher Dryer Gas Stove Refrigerator Washer | Basement<br>Crawl Space<br>Outside Entrance | Heating<br>Forced Air<br>Gas-Natural                |  |  |  |
| HotWater<br>Electric        | Water<br>Well                                                     | Sewer<br>Septic                             |                                                     |  |  |  |