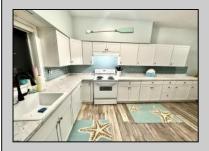

## **COMMENTS**

Welcome to luxurious coastal living at its finest! This beachy first-floor condo unit in Ocean Reef Condos in Ocean City, New Jersey, offers an abundance of space and comfort, making it one of the largest condo units available. Enjoy breathtaking bay views right from your own living room and kitchen, providing a serene backdrop to everyday living. Step inside to discover the recent upgrades new laminate flooring and a beautifully updated kitchen featuring new cabinets including a new heat and central air installed in 2021, ensuring year-round comfort and efficiency. The Master Bath was redone this year. The interior boasts countertops, adding both style and functionality to the space. But the amenities don\t tsop there! Residents of Ocean Reef Condos have access to not one, but two pools with a relaxing hot tub, perfect for unwinding after a long day. There is a kayak ramp, and the Ocean Reef Condos are next to a beautiful Golf Course. Additionally, take advantage of the two tennis courts and clubhouse, all with stunning pool views, providing endless opportunities for leisure and recreation. Don\t miss your chance to own this exceptional condo unit in the coveted Ocean Reef community. Schedule your showing today and experience the coastal lifestyle you\ve been dreaming of! Seller is a Licensed New Jersey Real Estate agent. Property is being sold \"as is\"