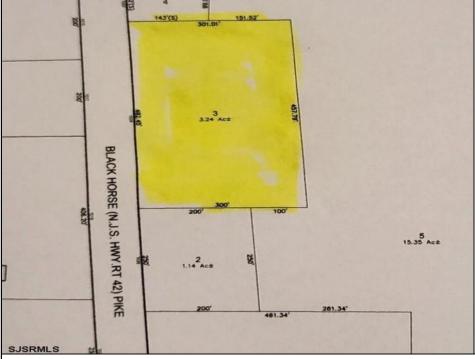

## COMMENTS

Here\'s your chance to own a 3.4 acre parcel on the well traveled Rt. 322 (aka Black Horse Pike)! Build your business with high visibility and quick access to the AC Expressway. Zoned FCR (Forrest Commercial Receiving), the potential for your business to thrive is endless. Call today!