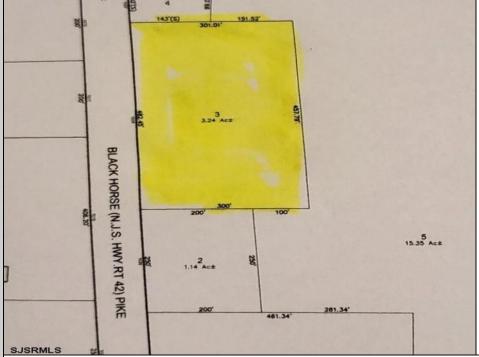

## COMMENTS

Here\'s your chance to own a 3.4 acre parcel on the well traveled Rt. 322 (aka Black Horse Pike)! Build your business with high visibility and quick access to the AC Expressway. Zoned FCR (Forrest Commercial Receiving), the potential for your business to thrive is endless. Call today!