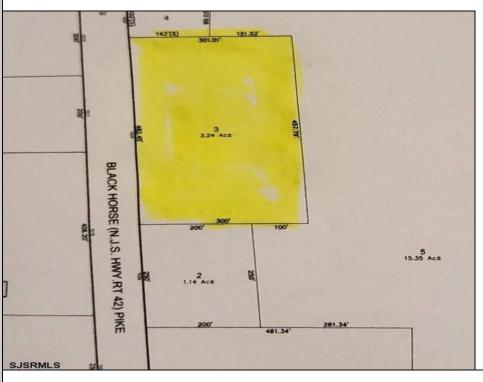

## COMMENTS

Here's your chance to own a 3.4 acre parcel on the well traveled Rt. 322 (aka Black Horse Pike)! Build your business with high visibility and quick access to the AC Expressway. Zoned FCR (Forrest Commercial Receiving), the potential for your business to thrive is endless. Call today!