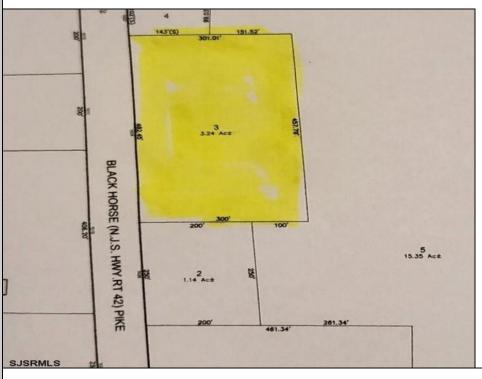

## COMMENTS

Here's your chance to own a 3.4 acre parcel on the well traveled Rt. 322 (aka Black Horse Pike)! Build your business with high visibility and quick access to the AC Expressway. Zoned FCR (Forrest Commercial Receiving), the potential for your business to thrive is endless. Call today!