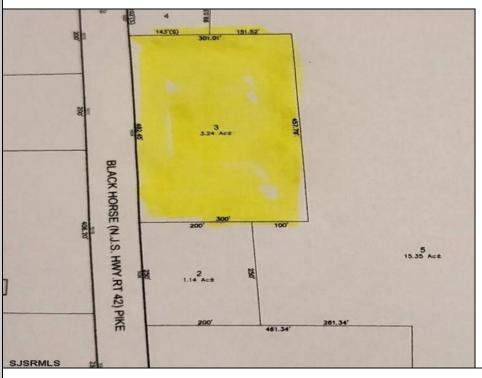

## COMMENTS

Here's your chance to own a 3.4 acre parcel on the well traveled Rt. 322 (aka Black Horse Pike)! Build your business with high visibility and quick access to the AC Expressway. Zoned FCR (Forrest Commercial Receiving), the potential for your business to thrive is endless. Call today!