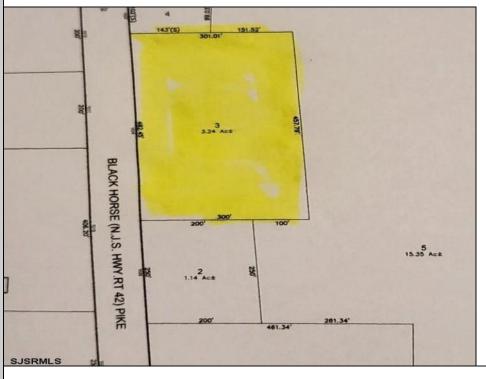

## COMMENTS

Here's your chance to own a 3.4 acre parcel on the well traveled Rt. 322 (aka Black Horse Pike)! Build your business with high visibility and quick access to the AC Expressway. Zoned FCR (Forrest Commercial Receiving), the potential for your business to thrive is endless. Call today!