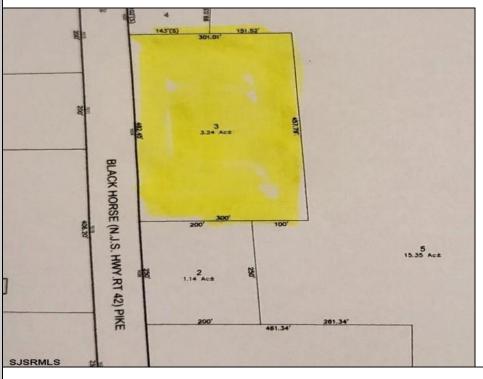

## COMMENTS

Here's your chance to own a 3.4 acre parcel on the well traveled Rt. 322 (aka Black Horse Pike)! Build your business with high visibility and quick access to the AC Expressway. Zoned FCR (Forrest Commercial Receiving), the potential for your business to thrive is endless. Call today!